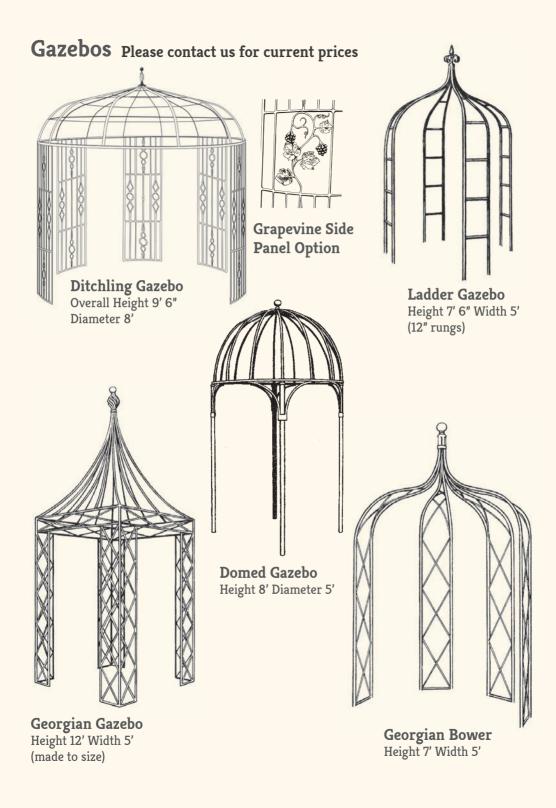

# Beautiful wrought iron furniture, art and bespoke creations

## Catalogue



## www.studioforge.co.uk

Telephone: 01273 474173 Mobile: 07593 427812

Email: info@studioforge.co.uk

nativitues at sho

Life Chi

Benches & Seats Please contact us for current prices **Kingston Bench** Height 39" Depth 24" Length 62" **Brighton Bench** Height 37" Depth 30" Albourne Bench Length 50" Height 36" Depth 21" Length 45" Cathedral Bench Height 37" Depth 23" Length 45" Seaford Bench Height 35" Depth 25" Length 50" Firle Bench Height 37" Depth 22" Rodmell Bench Length 53" Height 38" Depth 22" (chair also available) Length 48" **Neville Bench** Height 41" Depth 24" Length 42" **Benson Chair** Cooksbridge Curved Bench Height 38" Depth 24" Height 37" Depth 17" Radius 48" Length 96" Width 18"





## **Obelisks**





Square Obelisk Height 4' Base 9" Height 5' Base 10" Height 6' Base 11" Height 7' Base 14"



Southease Obelisk Height 6' Height 7' Height 8'

**Hurst Obelisk** Height 5' Base 10" Height 6' Base 12" Height 7' Base 14"



Barcombe Obelisk Height 8' Base 20" Height 9' Base 20"





**Moon Obelisk** Height 6'3" Base 25"



**Concave Obelisk** Height 6' Base 16" Height 7' Base 18"



**Scrolled Obelisk** Height 5' Base 16" Height 6' Base 16" Height 7' Base 17"



Georgian Obelisk Height 5' Base 13" Height 6' Base 15" Height 7' Base 18"

**Gothic Obelisk** Height 6' Base 16" Height 7' Base 16"

Yew Tree Obelisk Height 10' Base 15"







**Rose Tunnel** 

Height 7' 6" Length 8" Width 48" (made to any size)

\* Monet shape arch optional





Height 44" Width 4'

**Gothic Ga