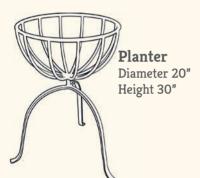

Obelisks**





Square Obelisk Height 4' Base 9" Height 5' Base 10" Height 6' Base 11" Height 7' Base 14"



Southease Obelisk Height 6' Height 7' Height 8'

**Hurst Obelisk** Height 5' Base 10" Height 6' Base 12" Height 7' Base 14"



Barcombe Obelisk Height 8' Base 20" Height 9' Base 20"





**Moon Obelisk** Height 6'3" Base 25"



**Concave Obelisk** Height 6' Base 16" Height 7' Base 18"



**Scrolled Obelisk** Height 5' Base 16" Height 6' Base 16" Height 7' Base 17"



Georgian Obelisk Height 5' Base 13" Height 6' Base 15" Height 7' Base 18"

**Gothic Obelisk** Height 6' Base 16" Height 7' Base 16"

Yew Tree Obelisk Height 10' Base 15"







**Rose Tunnel** 

Height 7' 6" Length 8" Width 48" (made to any size)

\* Monet shape arch optional





Height 44" Width 4'

**Gothic Gate** 





### Planter Box

Height 15" Width 38" Depth 10.5"



Coombe Bridge





Length 48"

Single Pancake Man/Woman Chair Height 51" Depth 14" Width 20"

We also make gates, railings, estate fencing, firebaskets, canopies and firebacks. Most items can be made to your own measurements or to your own design given a little time.

Colours available are; Farrow & Ball Closest Equivalent

Black

Gunmetal

Dark Grey
Railings 31
Light green
Chapel Green 83
Dark Green
Minster Green 224
Studio green
Cooking Apple Green 32
Mushroom.
Charleston Grey 243

Any other colour of your choice can be applied but will incur a surcharge.

All our benches, tables and gazebos are 'hot dipped galvanised' as routine, please ask for more information for other products.

#### Delivery

If you are unable to collect your