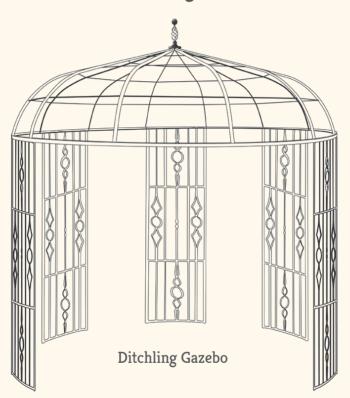

# Beautiful wrought iron furniture, art and bespoke creations

## Catalogue



## www.studioforge.co.uk

Telephone: 01273 474173 Mobile: 07593 427812

Email: info@studioforge.co.uk

nativitues at sho

Life Chi

Benches & Seats Please contact us for current prices **Kingston Bench** Height 39" Depth 24" Length 62" **Brighton Bench** Height 37" Depth 30" Albourne Bench Length 50" Height 36" Depth 21" Length 45" Cathedral Bench Height 37" Depth 23" Length 45" Seaford Bench Height 35" Depth 25" Length 50" Firle Bench Height 37" Depth 22" Rodmell Bench Length 53" Height 38" Depth 22" (chair also available) Length 48" **Neville Bench** Height 41" Depth 24" Length 42" **Benson Chair** Cooksbridge Curved Bench Height 38" Depth 24" Height 37" Depth 17" Radius 48" Length 96" Width 18"





## **Obelisks**





Square Obelisk Height 4' Base 9" Height 5' Base 10" Height 6' Bas