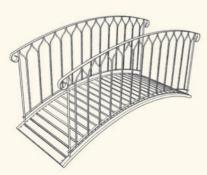

### Planter Box

Height 15" Width 38" Depth 10.5"

Coombe Bridge

Length 48"

Single Pancake Man/Woman Chair Height 51" Depth 14" Width 20"

We also make gates, railings, estate fencing, firebaskets, canopies and firebacks. Most items can be made to your own measurements or to your own design given a little time.