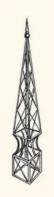

## **Obelisks**

Square Obelisk Height 4' Base 9" Height 5' Base 10" Height 6' Base 11" Height 7' Base 14"

Southease Obelisk Height 6' Height 7' Height 8'

**Hurst Obelisk** Height 5' Base 10" Height 6' Base 12" Height 7' Base 14"