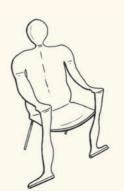

### Planter Box

Height 15" Width 38" Depth 10.5"

Coombe Bridge

Length 48"

Single Pancake Man/Woman Chair Height 51" Depth 14" Width 20"

We also make gates, railings, estate fencing, firebaskets, canopies and firebacks. Most items can be made to your own measurements or to your own design given a little time.