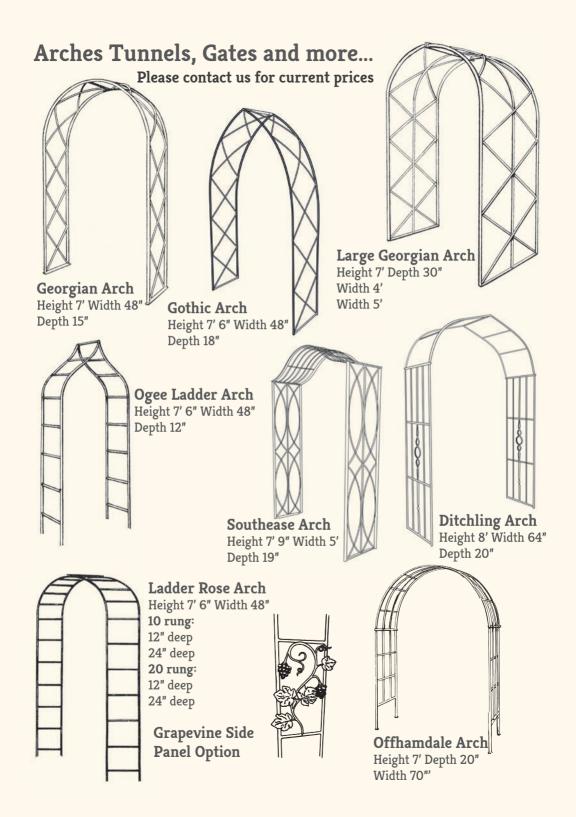

## **Obelisks**

Square Obelisk Height 4' Base 9" Height 5' Base 10" Height 6' Base 11" Height 7' Base 14"

Southease Obelisk Height 6' Height 7' Height 8'

**Hurst Obelisk** Height 5' Base 10" Height 6' Base 12" Height 7' Base 14"

Barcombe Obelisk Height 8' Base 20" Height 9' Base 20"

**Moon Obelisk** Height 6'3" Base 25"

**Concave Obelisk** Height 6' Base 16" Height 7' Base 18"

**Scrolled Obelisk** Height 5' Base 16" Height 6' Base 16" Height 7' Base 17"

Georgian Obelisk Height 5' Base 13" Height 6' Base 15" Height 7' Base 18"

**Gothic Obelisk** Height 6' Base 16" Height 7' Base 16"

Yew Tree Obelisk Height 10' Base 15"

**Rose Tunnel** 

Height 7' 6" Length 8" Width 48" (made to any size)