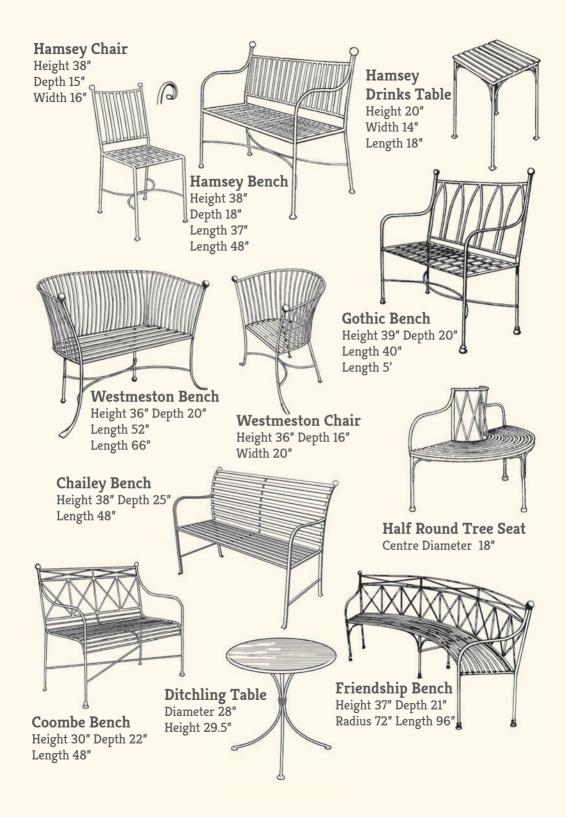

## www.studioforge.co.uk

Telephone: 01273 474173 Mobile: 07593 427812

Email: info@studioforge.co.uk

nativitues at sho

Life Chi

Benches & Seats Please contact us for current prices **Kingston Bench** Height 39" Depth 24" Length 62" **Brighton Bench** Height 37" Depth 30" Albourne Bench Length 50" Height 36" Depth 21" Length 45" Cathedral Bench Height 37" Depth 23" Length 45" Seaford Bench Height 35" Depth 25" Length 50" Firle Bench Height 37" Depth 22" Rodmell Bench Length 53" Height 38" Depth 22" (chair also available) Length 48" **Neville Bench** Height 41" Depth 24" Length 42" **Benson Chair** Cooksbridge Curved Bench Height 38" Depth 24" Height 37" Depth 17" Radius 48" Length 96" Width 18"