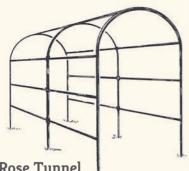

Georgian Obelisk Height 5' Base 13" Height 6' Base 15" Height 7' Base 18"

**Gothic Obelisk** Height 6' Base 16" Height 7' Base 16"

Yew Tree Obelisk Height 10' Base 15"

**Rose Tunnel** 

Height 7' 6" Length 8" Width 48" (made to any size)